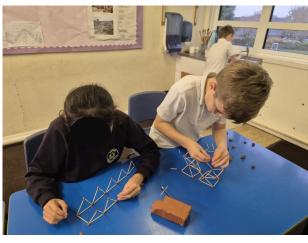

### **Sycamore Class**

In Sycamore Class, we are learning about frame structures through our DT lessons. We have been exploring different shapes to see which are the sturdiest and have tried to make structures that are stable enough to hold their shape. We shall be using this knowledge to design and build a frame for a pavilion and then add cladding to complete it.