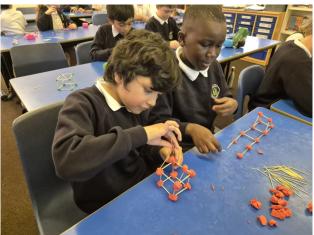

### **Sycamore Class**

In Sycamore Class, we are learning about frame structures through our DT lessons. We have been exploring different shapes to see which are the sturdiest and have tried to make structures that are stable enough to hold their shape. We shall be using this knowledge to design and build a frame for a pavilion and then add cladding to complete it.