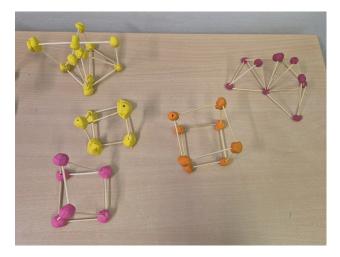

### **Sycamore Class**

In Sycamore Class, we are learning about frame structures through our DT lessons. We have been exploring different shapes to see which are the sturdiest and have tried to make structures that are stable enough to hold their shape. We shall be using this knowledge to design and build a frame for a pavilion and then add cladding to complete it.