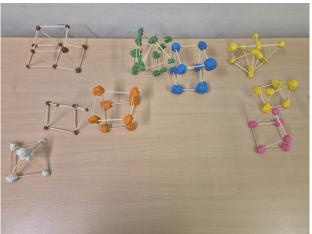

### **Sycamore Class**

In Sycamore Class, we are learning about frame structures through our DT lessons. We have been exploring different shapes to see which are the sturdiest and have tried to make structures that are stable enough to hold their shape. We shall be using this knowledge to design and build a frame for a pavilion and then add cladding to complete it.