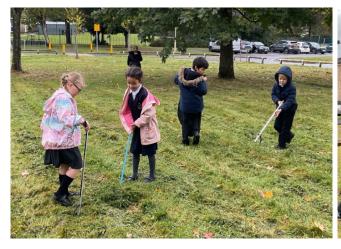

### **Key Dates:**

School Disco (more information to follow soon) - **Wednesday 11th December** 

Christmas lunch day - Wednesday 18th December

End of term - Friday 20th December

Children in Sycamore Class recently helped to clean up our local community!