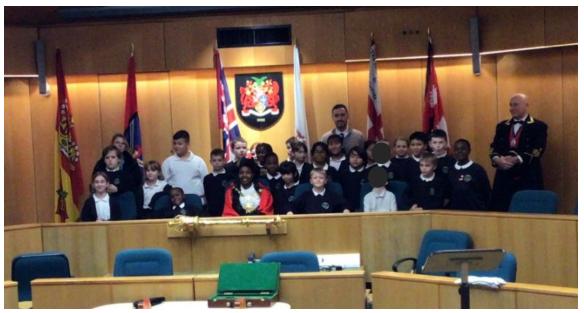

## Pine Class visited the Rushmoor Council Chamber and met the Mayor of Rushmoor!