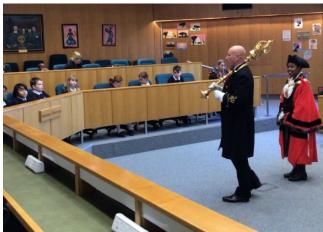

## Pine Class visited the Rushmoor Council Chamber and met the Mayor of Rushmoor!